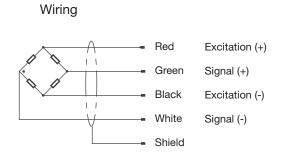

### LCD847 Micro load cell

| Specification                         |                 |            |
|---------------------------------------|-----------------|------------|
| Rated load                            | 25              | kg         |
| Rated output                          | 1.0             | mV/V       |
| Comprehensive error                   | ±0.5            | %R.O.      |
| Creep (30 minutes)                    | ±0.2            | %R.O.      |
| Repeatability                         | ±0.2            | %R.O.      |
| Normal operating temperature range    | -10~+40         | °C         |
| Allowable operating temperature range | -20~+70         | °C         |
| Effect of temperature on sensitivity  | ±0.02           | %R.O./10℃  |
| Effect of temperature on zero point   | ±0.02           | %R.O./10°C |
| Recommended excitation voltage        | 3-10            | VDC        |
| Input impedance                       | 350±5           | Ω          |
| Output impedance                      | 350±3           | Ω          |
| Insulation impedance                  | ≥3000 (50VDC)   | MΩ         |
| Safe overload                         | 150             | %R.C.      |
| Ultimate overload                     | 200             | %R.C.      |
| Elastic element material              | stainless steel |            |
| Protection level                      | IP68            |            |
| Cable length                          | 2               | m          |