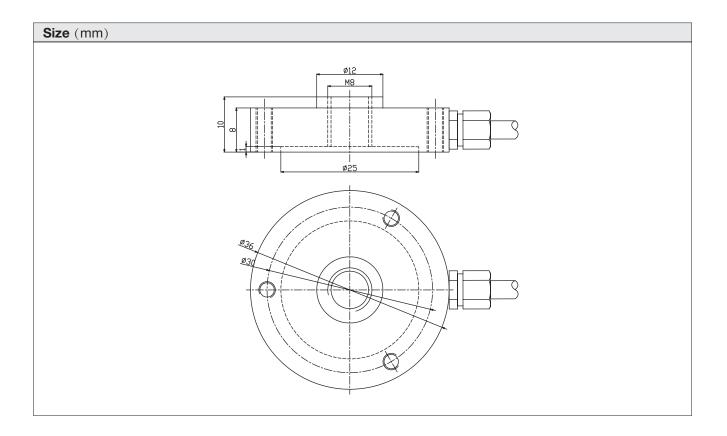

#### Features

- Range: 25kg
- Extremely small size, maximum height of the size does not exceed 10mm, diameter 36mm
- Stainless steel
- Protection level IP68