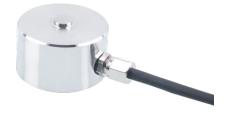

#### Description

LCD847 is a miniature force sensor. Because of its button-like shape, it is also called a button sensor. Made of stainless steel, it can be used normally in corrosive and humid environments. It has an extremely small size, suitable for use in narrow spaces, and can be installed inside the instrument to monitor the force during the working process.