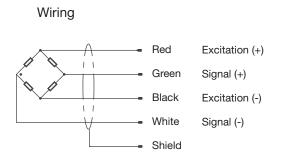

## 804 Micro load cell

| Specification                         |                 |       |
|---------------------------------------|-----------------|-------|
| Rated load                            | 0.2, 2, 3       | t     |
| Zero output                           | ±0.05           | %R.O. |
| Creep (30 minutes)                    | ±0.3            | %R.O. |
| Repeatability                         | ±0.1            | %R.O. |
| Creep                                 | ±0.3            | %R.O. |
| Normal operating temperature range    | -10~+40         | င     |
| Allowable operating temperature range | -20~+70         | င     |
| Recommended excitation voltage        | 5-10            | VDC   |
| Input impedance                       | 350±10          | Ω     |
| Output impedance                      | 350±5           | Ω     |
| Insulation impedance                  | ≥5000 (50VDC)   | ΜΩ    |
| Safe overload                         | 150             | %R.C. |
| Ultimate overload                     | 300             | %R.C. |
| Elastic element material              | stainless steel |       |
| Protection level                      | IP68            |       |
| Cable length                          | 3               | m     |