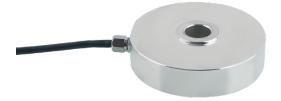

# Micro load cell

## **Description**

804 is a miniature force sensor made of stainless steel, which can be used normally in corrosive and humid environments. It has a small size, compact structure, easy installation, high comprehensive accuracy and good stability. It can be installed inside the instrument to monitor the force during the working process.