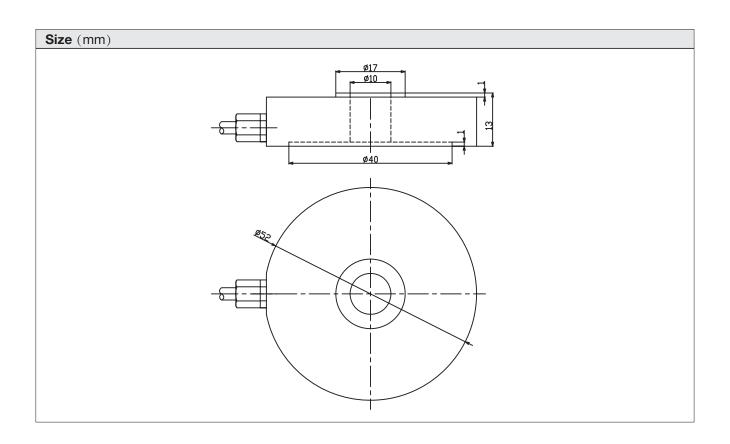

# Micro load cell

## **Description**

804 is a miniature force sensor made of stainless steel, which can be used normally in corrosive and humid environments. It has a small size, compact structure, easy installation, high comprehensive accuracy and good stability. It can be installed inside the instrument to monitor the force during the working process.