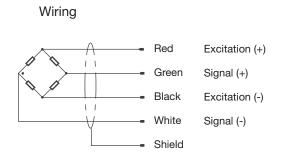

## 607A-10T On-board weighing load cell

| Specification                        |               |           |
|--------------------------------------|---------------|-----------|
| Rated load                           | 30            | t         |
| Rated output                         | 1             | mV/V      |
| Comprehensive error                  | ±0.3          | %R.O.     |
| Creep (30 minutes)                   | ±1            | %R.O.     |
| Repeatability                        | ±0.1          | %R.O.     |
| Effect of temperature on sensitivity | ±0.05         | %R.O./10℃ |
| Effect of temperature on zero point  | ±0.05         | %R.O./10℃ |
| Recommended excitation voltage       | 5-10          | VDC       |
| Input impedance                      | 760±10        | Ω         |
| Output impedance                     | 700±5         | Ω         |
| Insulation impedance                 | ≥3000 (50VDC) | ΜΩ        |
| Safe overload                        | 200           | %R.C.     |
| Ultimate overload                    | 300           | %R.C.     |
| Elastic element material             | Alloy steel   | •         |
| Protection level                     | IP66          |           |
| Cable length                         | 10            | m         |