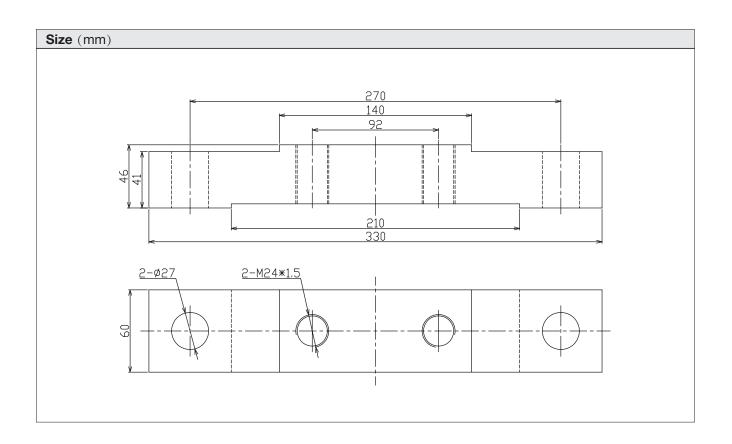

## 607A-10T On-board weighing load cell

| Specification                        |               |           |
|--------------------------------------|---------------|-----------|
| Rated load                           | 30            | t         |
| Rated output                         | 1             | mV/V      |
| Comprehensive error                  | ±0.3          | %R.O.     |
| Creep (30 minutes)                   | ±1            | %R.O.     |
| Repeatability                        | ±0.1          | %R.O.     |
| Effect of temperature on sensitivity | ±0.05         | %R.O./10℃ |
| Effect of temperature on zero point  | ±0.05         | %R.O./10℃ |
| Recommended excitation voltage       | 5-10          | VDC       |
| Input impedance                      | 760±10        | Ω         |
| Output impedance                     | 700±5         | Ω         |
| Insulation impedance                 | ≥3000 (50VDC) | ΜΩ        |
| Safe overload                        | 200           | %R.C.     |
| Ultimate overload                    | 300           | %R.C.     |
| Elastic element material             | Alloy steel   | •         |
| Protection level                     | IP66          |           |
| Cable length                         | 10            | m         |