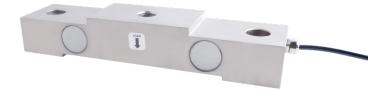

# On -board weighing load cell

#### Description

607 series weighing sensor products are widely used in various vehicle models such as cement trucks, tank trucks, coal trucks, trucks, etc. We can customize according to user installation requirements, vehicle models, communication requirements and other customer needs. Recommended number of installations: 4~6, engineers will select for you according to your vehicle model.